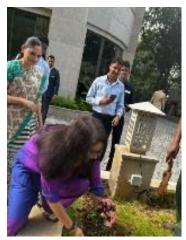

#### 2024 Theme: Ecosystem Restoration

We conducted the following two activities:

- 1. Planting of saplings.
- 2. Employee poster making competition on Environment Restoration.