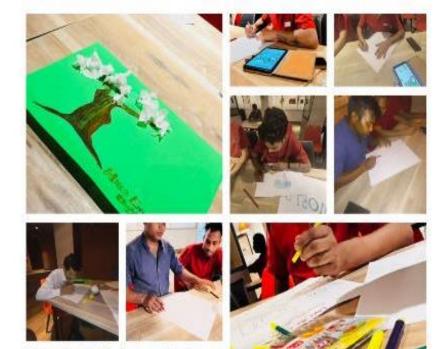

#### 2024 Theme: Ecosystem Restoration

We conducted the following two activities:

- 1. Planting of saplings.
- 2. Employee poster making competition on Environment Restoration.