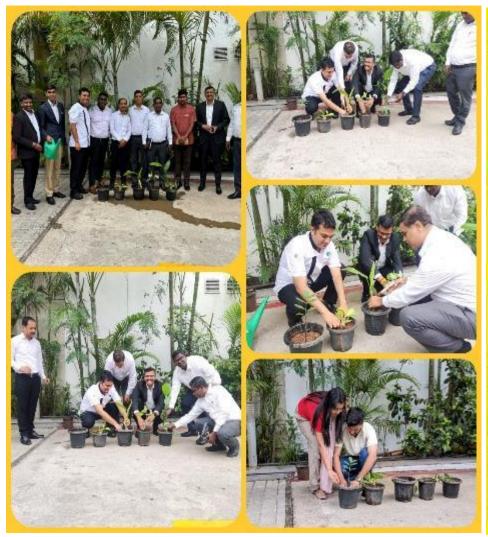

#### 2024 Theme: Ecosystem Restoration

We conducted the following two activities:

- 1. Planting of saplings.
- 2. Employee poster making competition on Environment Restoration.