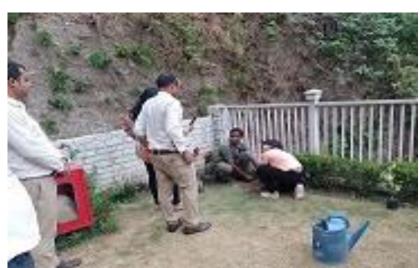

of preserving our environment and biodiversity
- To identify problems related to the environment and find ways to take corrective action.















#### 2024 Theme: Ecosystem Restoration

We conducted the following two activities:

- 1. Planting of saplings.
- 2. Employee poster making competition on Environment Restoration.















### Lemon Tree Premier, Delhi Airport



















## Lemon Tree Premier, Delhi Airport



















## Aurika Skycity, Mumbai























#### Aurika Skycity, Mumbai























## Aurika, Udaipur























### Aurika, Udaipur

















### Lemon Tree Premier, Bhubhaneswar























## Lemon Tree Premier, Bhubhaneswar























### Lemon Tree Premier, Rishikesh























### Lemon Tree Premier, Rishikesh























## Lemon Tree Premier, Vijayawada























### Lemon Tree Premier, Vijayawada























### Lemon Tree Premier Ulsoor Lake, Bengaluru



















#### Lemon Tree Premier, Ulsoor Lake, Bengaluru

























## Red Fox Hotel, Delhi Airport



















## Red Fox Hotel, Delhi Airport



















### Lemon Tree Hotel, Ahmedabad























### Lemon Tree Hotel, Ahmedabad























### Lemon Tree Hotel, Electronics City, Bengaluru





















## Lemon Tree Hotel, Electronics City, Bengaluru























### Lemon Tree Hotel, Jammu























#### Lemon Tree Hotel, Jammu



















## Lemon Tree Hotel,