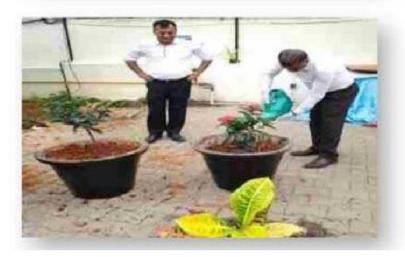

i























#### Red Fox Hotel, Neelkanth



Sopling Ceremony by in-house guest
WORLD ENVIRONMENT DAY
RED FOX HOTEL, NEELKANTH



Supling Ceremony by in-house guest WORLD ENVIRONMENT DAY

RED FOX HOTEL, NEELKANTH

















#### Red Fox Hotel, Neelkanth







Posting Making
WORLD ENVIRONMENT DAY



Posting Making
WORLD ENVIRONMENT DAY















### Keys Select Hotel, Whitefield, Bengaluru









World **Environment Day** 

Plantation in KSHWF

"From childhood creativity to professional responsibility, Successfully celebrate World Environment Day with Our guest!"















### Keys Select Hotel, Whitefield, Bengaluru

Painting is
Silent Poetry,
and POETRY IS
PAINTING THAT
SPEAKS
KSHWF























### Keys Select Hotel, Hosur Road, Bengaluru























### Keys Select Hotel, Hosur Road, Bengaluru























# Let's All Pledge To Keep Our Environment Clean And Green