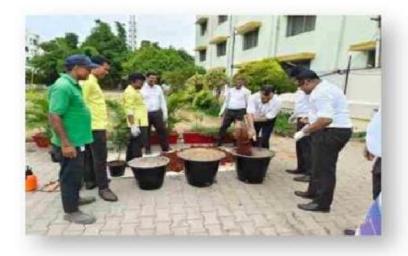

nsi























#### Red Fox Hotel, Neelkanth



Sopling Ceremony by in-house guest
WORLD ENVIRONMENT DAY
RED FOX HOTEL, NEELKANTH



Supling Ceremony by in-house guest WORLD ENVIRONMENT DAY

RED FOX HOTEL, NEELKANTH

















#### Red Fox Hotel, Neelkanth







Posting Making
WORLD ENVIRONMENT DAY



Posting Making
WORLD ENVIRONMENT DAY















### Keys Select Hotel, Whitefield, Bengaluru









World **Environment Day** 

Plantation in KSHWF

"From childhood creativity to professional responsibility, Successfully celebrate World Environment Day with Our guest!"















### Keys Select Hotel, Whitefield, Bengaluru

Painting is
Silent Poetry,
and POETRY IS
PAINTING THAT
SPEAKS
KSHWF























### Keys Select Hotel, Hosur Road, Bengaluru























### Keys Select Hotel, Hosur Road, Bengaluru























# Let's All Pledge To Keep Our Environment Clean And Green