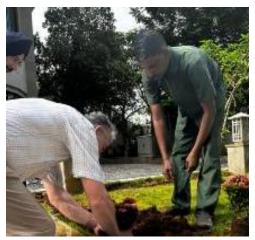

#### 2024 Theme: Ecosystem Restoration

We conducted the following two activities:

- 1. Planting of saplings.
- 2. Employee poster making competition on Environment Restoration.