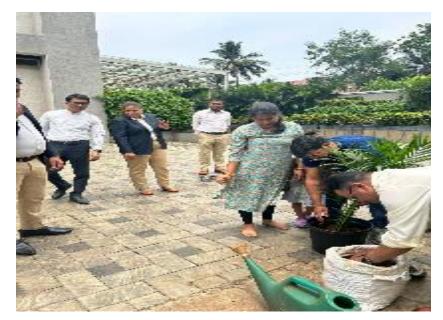

#### 2024 Theme: Ecosystem Restoration

We conducted the following two activities:

- 1. Planting of saplings.
- 2. Employee poster making competition on Environment Restoration.