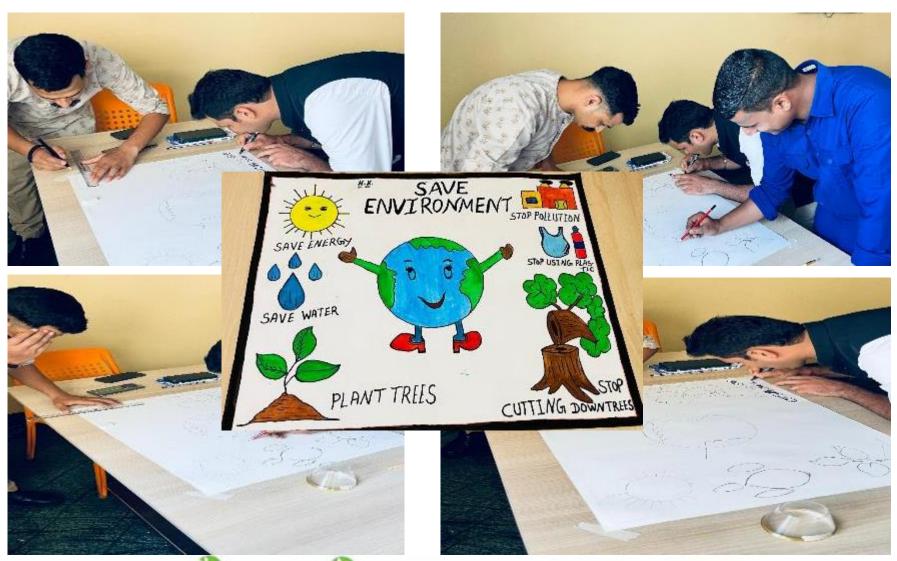

#### 2024 Theme: Ecosystem Restoration

We conducted the following two activities:

- 1. Planting of saplings.
- 2. Employee poster making competition on Environment Restoration.