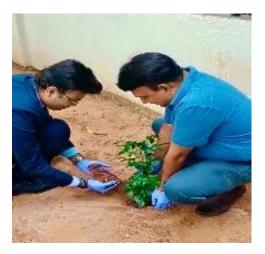

#### 2024 Theme: Ecosystem Restoration

We conducted the following two activities:

- 1. Planting of saplings.
- 2. Employee poster making competition on Environment Restoration.