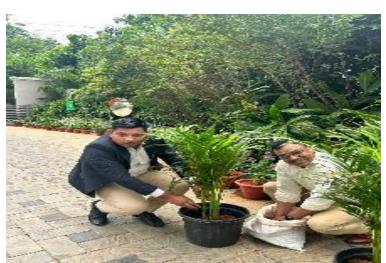

Day (WED) was observed on 5<sup>th</sup> June at Lemon Tree.

It was done to promote awareness on:

- The importance of preserving our environment and biodiversity
- To identify problems related to the environment and find ways to take corrective action.















#### 2024 Theme: Ecosystem Restoration

We conducted the following two activities:

- 1. Planting of saplings.
- 2. Employee poster making competition on Environment Restoration.















### Lemon Tree Premier, Delhi Airport



















## Lemon Tree Premier, Delhi Airport



















## Aurika Skycity, Mumbai























#### Aurika Skycity, Mumbai























## Aurika, Udaipur























### Aurika, Udaipur

















### Lemon Tree Premier, Bhubhaneswar























## Lemon Tree Premier, Bhubhaneswar























### Lemon Tree Premier, Rishikesh























### Lemon Tree Premier, Rishikesh























## Lemon Tree Premier, Vijayawada























### Lemon Tree Premier, Vijayawada























### Lemon Tree Premier Ulsoor Lake, Bengaluru



















#### Lemon Tree Premier, Ulsoor Lake, Bengaluru

























## Red Fox Hotel, Delhi Airport



















## Red Fox Hotel, Delhi Airport



















### Lemon Tree Hotel, Ahmedabad























### Lemon Tree Hotel, Ahmedabad























### Lemon Tree Hotel, Electronics City, Bengaluru





















## Lemon Tree Hotel, Electronics City, Bengaluru























###