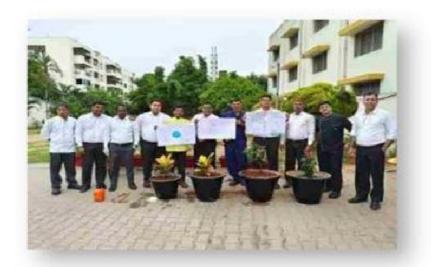

ing Ceremony by in-house guest
WORLD ENVIRONMENT DAY
RED FOX HOTEL, NEELKANTH



Supling Ceremony by in-house guest WORLD ENVIRONMENT DAY

RED FOX HOTEL, NEELKANTH

















#### Red Fox Hotel, Neelkanth







Posting Making
WORLD ENVIRONMENT DAY



Posting Making
WORLD ENVIRONMENT DAY















### Keys Select Hotel, Whitefield, Bengaluru









World **Environment Day** 

Plantation in KSHWF

"From childhood creativity to professional responsibility, Successfully celebrate World Environment Day with Our guest!"















### Keys Select Hotel, Whitefield, Bengaluru

Painting is
Silent Poetry,
and POETRY IS
PAINTING THAT
SPEAKS
KSHWF























### Keys Select Hotel, Hosur Road, Bengaluru























### Keys Select Hotel, Hosur Road, Bengaluru























# Let's All Pledge To Keep Our Environment Clean And Green