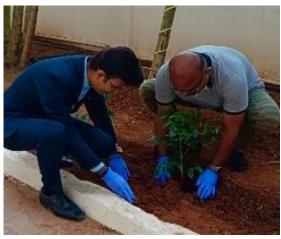

#### 2024 Theme: Ecosystem Restoration

We conducted the following two activities:

- 1. Planting of saplings.
- 2. Employee poster making competition on Environment Restoration.