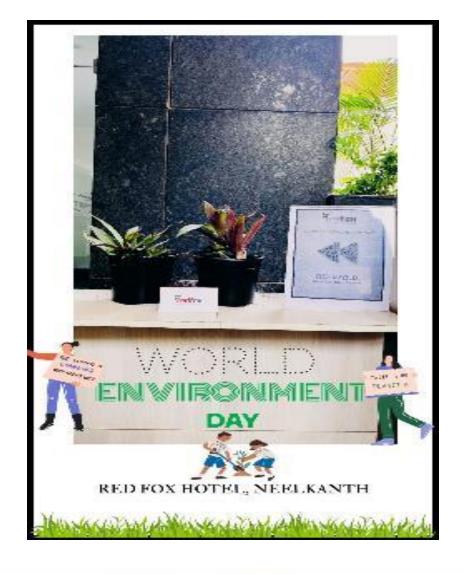

#### Red Fox Hotel, Neelkanth

Sopling Ceremony by in-house guest
WORLD ENVIRONMENT DAY
RED FOX HOTEL, NEELKANTH

Supling Ceremony by in-house guest WORLD ENVIRONMENT DAY

RED FOX HOTEL, NEELKANTH