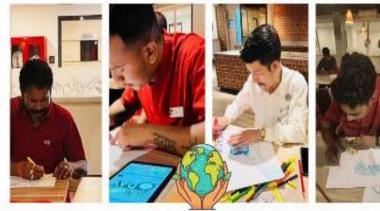

#### 2024 Theme: Ecosystem Restoration

We conducted the following two activities:

- 1. Planting of saplings.
- 2. Employee poster making competition on Environment Restoration.