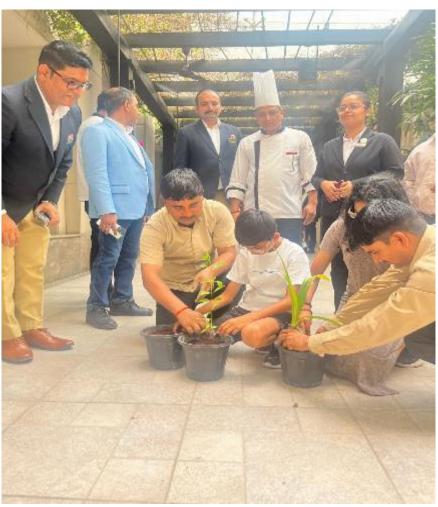

#### 2024 Theme: Ecosystem Restoration

We conducted the following two activities:

- 1. Planting of saplings.
- 2. Employee poster making competition on Environment Restoration.