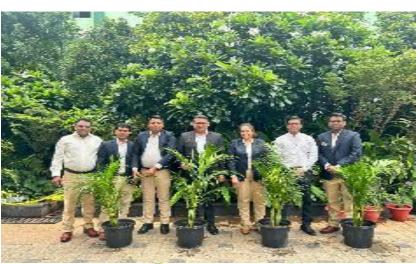

#### 2024 Theme: Ecosystem Restoration

We conducted the following two activities:

- 1. Planting of saplings.
- 2. Employee poster making competition on Environment Restoration.