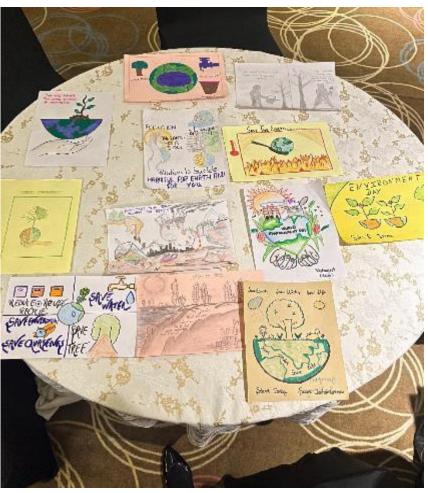

#### 2024 Theme: Ecosystem Restoration

We conducted the following two activities:

- 1. Planting of saplings.
- 2. Employee poster making competition on Environment Restoration.