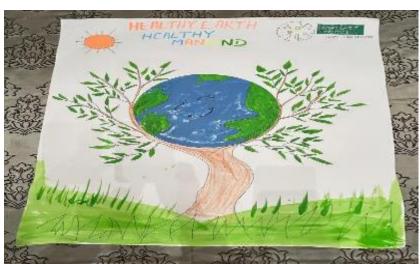

#### 2024 Theme: Ecosystem Restoration

We conducted the following two activities:

- 1. Planting of saplings.
- 2. Employee poster making competition on Environment Restoration.