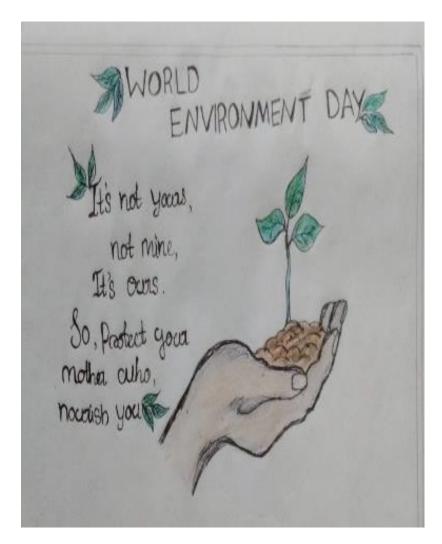

#### 2024 Theme: Ecosystem Restoration

We conducted the following two activities:

- 1. Planting of saplings.
- 2. Employee poster making competition on Environment Restoration.