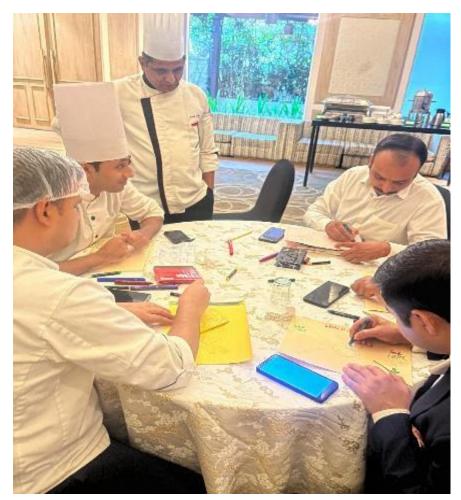

#### 2024 Theme: Ecosystem Restoration

We conducted the following two activities:

- 1. Planting of saplings.
- 2. Employee poster making competition on Environment Restoration.