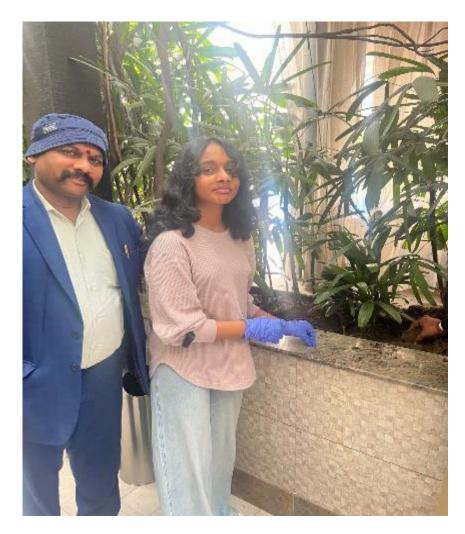

#### Red Fox Hotel, Neelkanth

Sopling Ceremony by in-house guest
WORLD ENVIRONMENT DAY
RED FOX HOTEL, NEELKANTH

Supling Ceremony by in-house guest WORLD ENVIRONMENT DAY

RED FOX HOTEL, NEELKANTH