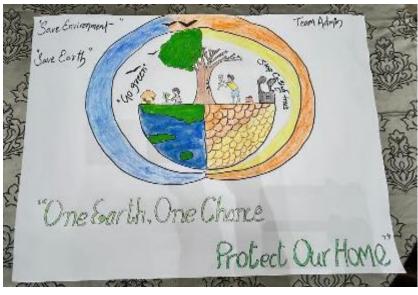

Tree.

It was done to promote awareness on:

- The importance of preserving our environment and biodiversity
- To identify problems related to the environment and find ways to take corrective action.















#### 2024 Theme: Ecosystem Restoration

We conducted the following two activities:

- 1. Planting of saplings.
- 2. Employee poster making competition on Environment Restoration.















### Lemon Tree Premier, Delhi Airport



















## Lemon Tree Premier, Delhi Airport



















## Aurika Skycity, Mumbai























#### Aurika Skycity, Mumbai























## Aurika, Udaipur























### Aurika, Udaipur

















### Lemon Tree Premier, Bhubhaneswar























## Lemon Tree Premier, Bhubhaneswar























### Lemon Tree Premier, Rishikesh























### Lemon Tree Premier, Rishikesh























## Lemon Tree Premier, Vijayawada























### Lemon Tree Premier, Vijayawada























### Lemon Tree Premier Ulsoor Lake, Bengaluru



















#### Lemon Tree Premier, Ulsoor Lake, Bengaluru

























## Red Fox Hotel, Delhi Airport



















## Red Fox Hotel, Delhi Airport



















### Lemon Tree Hotel, Ahmedabad























### Lemon Tree Hotel, Ahmedabad























### Lemon Tree Hotel, Electronics City, Bengaluru





















## Lemon Tree Hotel, Electronics City, Bengaluru























### Lemon Tree Hotel, Jammu























#### Le