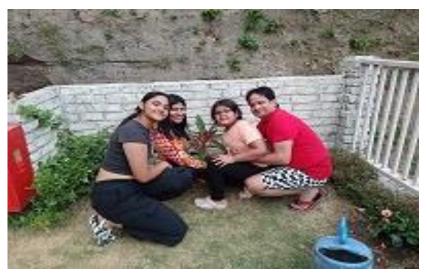

ance of preserving our environment and biodiversity
- To identify problems related to the environment and find ways to take corrective action.















#### 2024 Theme: Ecosystem Restoration

We conducted the following two activities:

- 1. Planting of saplings.
- 2. Employee poster making competition on Environment Restoration.















### Lemon Tree Premier, Delhi Airport



















## Lemon Tree Premier, Delhi Airport



















## Aurika Skycity, Mumbai























#### Aurika Skycity, Mumbai























## Aurika, Udaipur























### Aurika, Udaipur

















### Lemon Tree Premier, Bhubhaneswar























## Lemon Tree Premier, Bhubhaneswar























### Lemon Tree Premier, Rishikesh























### Lemon Tree Premier, Rishikesh























## Lemon Tree Premier, Vijayawada























### Lemon Tree Premier, Vijayawada























### Lemon Tree Premier Ulsoor Lake, Bengaluru



















#### Lemon Tree Premier, Ulsoor Lake, Bengaluru

























## Red Fox Hotel, Delhi Airport



















## Red Fox Hotel, Delhi Airport



















### Lemon Tree Hotel, Ahmedabad























### Lemon Tree Hotel, Ahmedabad























### Lemon Tree Hotel, Electronics City, Bengaluru





















## Lemon Tree Hotel, Electronics City, Bengaluru























### Lemon Tree Hotel, Jammu























#### Lemon Tree Hotel, Jammu



















## Lemon Tree Ho