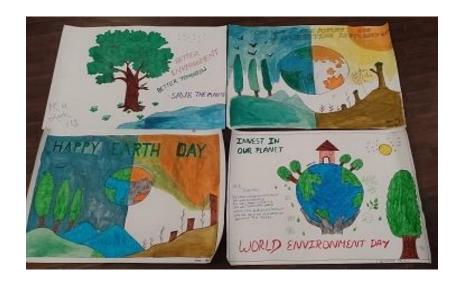

#### 2024 Theme: Ecosystem Restoration

We conducted the following two activities:

- 1. Planting of saplings.
- 2. Employee poster making competition on Environment Restoration.