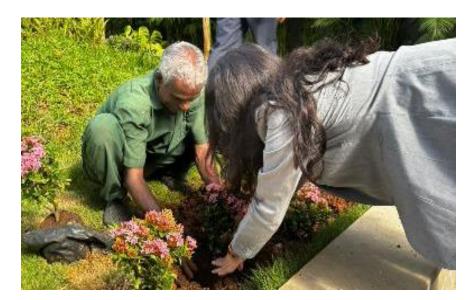

#### 2024 Theme: Ecosystem Restoration

We conducted the following two activities:

- 1. Planting of saplings.
- 2. Employee poster making competition on Environment Restoration.