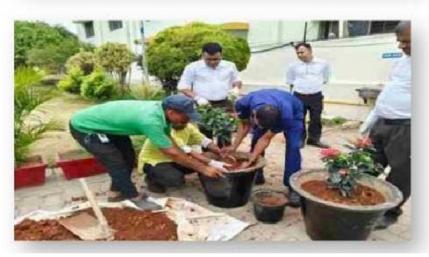

hansi























#### Red Fox Hotel, Neelkanth



Sopling Ceremony by in-house guest
WORLD ENVIRONMENT DAY
RED FOX HOTEL, NEELKANTH



Supling Ceremony by in-house guest WORLD ENVIRONMENT DAY

RED FOX HOTEL, NEELKANTH

















#### Red Fox Hotel, Neelkanth







Posting Making
WORLD ENVIRONMENT DAY



Posting Making
WORLD ENVIRONMENT DAY















### Keys Select Hotel, Whitefield, Bengaluru









World **Environment Day** 

Plantation in KSHWF

"From childhood creativity to professional responsibility, Successfully celebrate World Environment Day with Our guest!"















### Keys Select Hotel, Whitefield, Bengaluru

Painting is
Silent Poetry,
and POETRY IS
PAINTING THAT
SPEAKS
KSHWF























### Keys Select Hotel, Hosur Road, Bengaluru























### Keys Select Hotel, Hosur Road, Bengaluru























# Let's All Pledge To Keep Our Environment Clean And Green