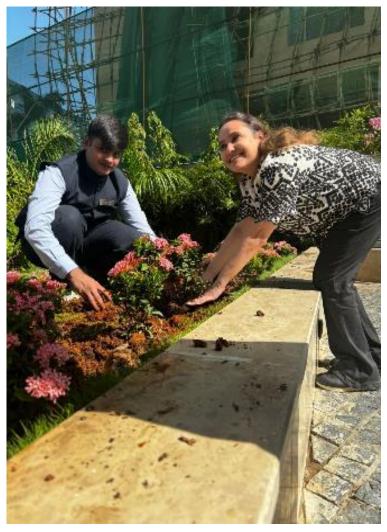

Celebrated on 5th June 2024



#### **Significance**

World Environment Day (WED) was observed on 5<sup>th</sup> June at Lemon Tree.

It was done to promote awareness on:

- The importance of preserving our environment and biodiversity
- To identify problems related to the environment and find ways to take corrective action.















#### 2024 Theme: Ecosystem Restoration

We conducted the following two activities:

- 1. Planting of saplings.
- 2. Employee poster making competition on Environment Restoration.















### Lemon Tree Premier, Delhi Airport



















## Lemon Tree Premier, Delhi Airport



















## Aurika Skycity, Mumbai























#### Aurika Skycity, Mumbai























## Aurika, Udaipur























### Aurika, Udaipur

















### Lemon Tree Premier, Bhubhaneswar























## Lemon Tree Premier, Bhubhaneswar























### Lemon Tree Premier, Rishikesh























### Lemon Tree Premier, Rishikesh























## Lemon Tree Premier, Vijayawada























### Lemon Tree Premier, Vijayawada























### Lemon Tree Premier Ulsoor Lake, Bengaluru



















#### Lemon Tree Premier, Ulsoor Lake, Bengaluru

























## Red Fox Hotel, Delhi Airport



















## Red Fox Hotel, Delhi Airport



















### Lemon Tree Hotel, Ahmedabad























### Lemon T