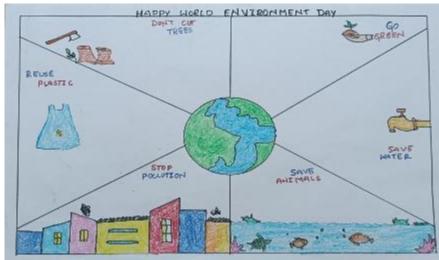

#### 2024 Theme: Ecosystem Restoration

We conducted the following two activities:

- 1. Planting of saplings.
- 2. Employee poster making competition on Environment Restoration.